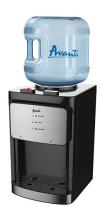

## **Countertop Thermoelectric Hot & Cold Water Dispenser, Black/Stainless**

Model: WDT40Q3S-IS Manufacturer: Avanti MSRP: \$119.99

- Enjoy instance access to a refreshing glass of water
- Easily make soup, oatmeal or any hot beverage
- Top loading water dispenser fits a 3 or 5 gallon bottle jugs
- Push button hot and cold faucets with child safety guard on hot water
- Selectable hot and cold water power switches on the back of the unit
- LED indicator lights
- Large/easy access dispenser area
- Removable drip tray
- Bottle jugs are NOT included
- Dimensions: 20"H x 12"W x 13"D
- Power: 110V, 60Hz
- Ships only in the contiguous 48-states