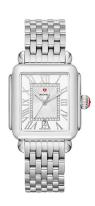

## Ladies Deco Madison Mid Silver-Tone Diamond Watch, 40 Diamonds

**Model:** MWW06G000012 **Manufacturer:** Michele

**MSRP:** \$1,595.00

- Watch it glisten with 148 hand-set diamonds
- Silver-tone stainless steel bracelet, case and rectangle bezel
- Silver white dial with a diamond rectangle
- Dial also has silver-tone Roman numerals and three hands
- Day of the month window at 6 position
- Bracelet is interchangeable with any 16mm Michele bracelet or strap
- Signature red Michele logo at 12 position
- Silver-tone crown with red Michele logo
- Swiss movement
- Case size: 29mm x 31mmWater resistant to 50 M