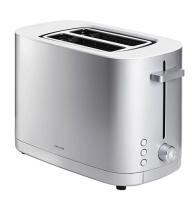

## **Enfinigy 2 Slice Toaster**

**Model:** 1016123

Manufacturer: Zwilling J.A. Henckels

**MSRP:** \$109.99

• Perfectly toast to your preference with the Enfinigy toaster

• 7 Browning control settings let you custom set toasting

• Bread slice centering supports even toasting on both sides

• Built-in slot lift makes it easier to retrieve toast

• 3 Preset custom programs - Defrost, Reheat and Bagel

Custom bagel settings

• Removable crumb tray

• Safety automatic shutoff prevents burnt toast

• Integrated cable winder for storage

• Free downloadable app for original recipes

• Power: 120V, 50/60Hz, 1000W