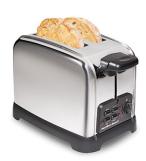

## Classic 2 Slice Stainless Steel Toaster

**Model:** 22782

Manufacturer: Hamilton Beach

**MSRP:** \$39.99

- Toast more than just your breakfast with this classic toaster
- Accommodates thicker breads with extra-wide slots
- Toast boost lifts smaller breads so they ar easier to retrieve
- Bagel function toasts bagels for extended timeso they are perfectly toasted
- Slide-out crumb tray catches crumbs to minimize countertop mess
- Auto shutoff at the end of the toasting cycle
- Shade selector with 7 toast shades
- Cancel button
- Brushed stainlesss steel finish complements any style kitchen
- Dimensions: 7.63"H x 6.89"W x 11.1"D