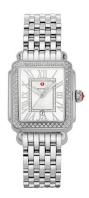

## Ladies Deco Madison Mid Silver-Tone Diamond Watch, 148 Diamonds

Model: MWW06G000001 Manufacturer: Michele MSRP: \$2,595.00

- Watch it glisten with 148 hand-set diamonds
- Silver-tone stainless steel bracelet, case and rectangle bezel
- Silver white dial with a diamond rectangle
- Dial also has silver-tone Roman numerals and three hands
- Day of the month window at 6 position
- Bezel is fully lined with sparkling diamonds
- Bracelet is interchangeable with any 16mm Michele bracelet or strap
- Signature red Michele logo at 12 position
- Silver-tone crown with red Michele logo
- Swiss movement
- Case size: 29mm x 31mm
- $\bullet\,$  Water resistant to 50 M  $\,$