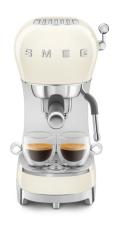

## 50's Retro Style Espresso Machine, Cream

Model: ECF02CRUS Manufacturer: Smeg

**MSRP:** \$600.00

- Enjoy the Italian tradition of coffee making and true Italian style coffee
- 4 Espresso functions for a single shot, double shot or a longer beverage if needed
- Steam wand creates a luscious, creamy milk foam
- Stainless steel filter holder supports both ground coffee and paper pods
- Thermoblock heating system ensures water temperature control
- Pressure of 15 bar
- · Removable stainless steel drip tray
- Adjustable water hardness
- Removable water tank with empty tank alarm
- Anti-slip base
- Power: 220-240V, 50/60Hz, 1350W
  Dimensions: 13"H x 5.86"L x 13"W