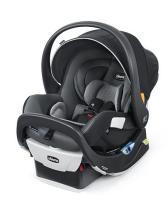

## Fit2 Adapt Infant & Toddler Car Seat, Ember

Model: 07079736860070 Manufacturer: Chicco

MSRP: \$339.99

- 37.5 Technology helps control microclimate for cooler or warmer temperatures
- Stage 1- rear-facing infant car seat with reclined seat and head and body support
- Stage 2 rear-facing toddler seat with upright seating
- 7 Position headrest and padded no-rethread harness
- 2-Position base
- Full coverage, ventilated canopy
- EPS energy absorbing foam and integrated stabilizer bar
- ReclineSure leveling food, RideRight bubble levels and LATCH tightener
- On-the-go European belt routing with 3-points of contact
- For children less than 35" in height and 4-35lbs