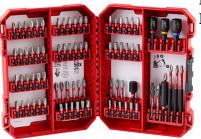

## 80pc SHOCKWAVE Impact Duty Driver Bit Set

Model: 48-32-4094

Manufacturer: Milwaukee Tools

**MSRP:** \$57.20

- Wear Guard tip protects fit over the life of the bit
- SHOCK Zone absorbs peak torque and prevents breaking
- Custom Alloy76 steel
- Includes: (3) Magnetic nut drivers 1/4", 3/8", 5/16"
- (20) 1" Torx bits
- (3) 2" Torx bits
- (1) 3-1/2" Torx bits
- (20) 1" Phillips bits
- (3) 2" Phillips bits
- (1) 3-1/2" Phillips bits
- (10) 1" Square bits
- (3) 2" Square bits
- (1) 3-1/2" Square bits
- (2) 1" Slotted bits
- (9) 1" Hex bits
- P2/SQ2 Double Ended bit
- P2/T25 Double Ended bit
- 1/4" Hex to 3/8" Square impgact socket adapter
- Compact bit holder