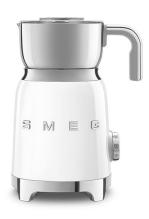

## 50's Retro-Style Milk Frother, White

**Model:** MFF11WHUS **Manufacturer:** Smeg

MSRP: \$290.00

- Smeg kitchen appliances offer retro, Italian style carried from its founding in 1948
- · Designed to perform robustly and operate easily
- 6 Programs and a manual functio
- Programs support hot and cold drinks with or without foam
- · Induction system with automatic shutoff
- Removable measuring cup/lid
- Heating jug capacity: 2.5 cups
- Stainless steel body and Tritan Renew recycled material
- Integrated cord wrap and anti-slip base
- Power: 120V, 60Hz, 500W
- Dimensions: 7.25"W x 5.625"D x 9.875"H
- Includes Smooth and Notched whisks