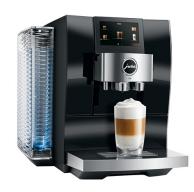

## Z10 Aluminum Automatic Coffee/Espresso Machine, Diamond Black

Model: 15464 Manufacturer: Jura MSRP: \$5,000.00

- Product Recognizing Grinder (P.R.G.)
- Cold Extraction Process
- 3D Brewing technology
- JURA Cockpit shows cleaning, descaling and filter status
- Jura app lets you control functions from smartphone
- Supports Wifi connection to home network
- Makes up to 32 specialty coffees
- Active bean monitoring
- Intelligent preheating
- Thermoblock heating system
- CLEARYL water filter
- 4.3" Touchscreen color display
- · Adjustable dual spout
- 81oz Water tank capacity
- 10oz Bean container capacity
- Power: 120V, 2450W, 10A
- Dimensions: 12.6"W x 15"H x 17.7"D