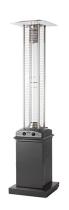

## Square Patio Flame Heater, Hammered Platinum

**Model:** 64361

Manufacturer: Fire Sense

**MSRP:** \$499.99

- Enjoy your outdoor space long into the night
- Stainless steel burner creates a beautiful vertical flame
- Flame is visible from any angle and radiates up to a 9ft radius
- Glossy hammered platinum finish
- Weather resistant powder-coated steel
- Tip over protection
- Integrated wheels
- Glass flame tube and aluminum reflector
- Up to 46,000 BTU output
- Base compartment conceals LPG tank (NOT included)
- Electronic igniter system
- Safety auto shutoff tilt valve
- · Assembly required
- Approximate 10 hour consumption rate
- Dimensions: 19.75"D x 19.75"W x 83.5"H