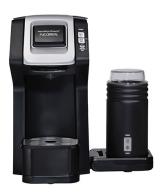

## **FlexBrew Dual Coffeemaker w/ Frother**

Model: 49949 Manufacturer: Hamilton Beach MSRP: \$119.99

- Elevate your at home coffee drink experience
- Built-in milk frother makes creamy froth for lattes, cappuccinos and more
- Brew with coffee pod brands or ground coffee
- Frother creates hot frothy lattes in just 2 minutes
- Frother only uses 3.5oz of milk
- Use any type of milk like half and half, whole, cream, soy, almond, coconut and more
- Frother lid doubles as a measurer for the perfect amount of water
- Space saving design with frother base folding for compact storage
- Fits travel mugs up to 7" tall