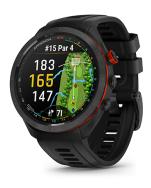

## Approach S70 47mm Golf Watch, Black Bezel w/ Black Silicone Band

Model: 010-02746-02 Manufacturer: Garmin MSRP: \$699.99

- 1.4" AMOLED touch display is superbright
- Preloaded with 43,000+ CourseView maps
- Improved Virtual Caddie
- Playslike Distance shows adjusted yardage
- Garmin Golf membership see more green detail
- Various tools to strengthen golf game, monitor health and improve fitness
- Battery life up to 10 days in smartwatch mode
- Download songs and playlists
- Connect IQ store
- Receive smart notifications
- Garmin Golf app
- $\bullet\,$  Water resistant to 50 M  $\,$
- Black ceramic bezel
- Black silicone band
- Case size: 47 x 47 x 13.4mm
- Fits wrists 130-205mm in circumference