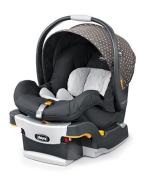

## **KeyFit 30 Infant Car Seat, Calla**

Model: 06079679980070 Manufacturer: Chicco MSRP: \$219.99

- Rated the #1 infant car seat in America
- Install is simple, accurate and secure
- ReclineSure leveling foot
- RideRight bubble level indicator
- SuperCinch LATCH tightener
- Removable newborn head and body support
- 5-Point harness with a one-pull tightener
- EPS energy-absorbing foam for impact protection
- Removable canopy
- Smooth underside keeps seats protected
- Canopy provides shade and is removable
- Compatible with Chicco strollers for travel system use
- For infants 4-30lbs, up to 30" in height