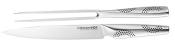

## iD3 8" Carving Knife Set

**Model:** 1029314

Manufacturer: Cuisine::pro

**MSRP:** \$174.99

• Crafted from the finest Japanese steel - inspired by old techniques of Samurai sword makers

 Asymmetrical handle design with MicroDot technology supports more grip and control

• Blade angle 15-20-degrees

· Recommend hand wash only

• Includes: 8" Carving knife

• 6.5" Carving fork