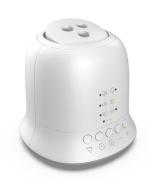

## SoundSpa Lullaby w/ Sounds & Projection

Model: MYB-S315 Manufacturer: Mybaby

**MSRP:** \$44.99

- 6 Sounds: white noise, heartbeat, shushing, lullaby, rock-a-bye or twinkle twinkle
- Adjustable volume helps customize sleep
- Downward facing speaker supports better sound resonance
- Projector shows 9 different Bedtime Buddy images
- Soft glow and friendly images
- Projector tilts for convenient image placement on wall or ceiling
- Auto off timer can be set for 30 or 60 minutes
- Auto off LED function eliminates LED glow
- Durable plastic construction
- Packs easily to take on-the-go
- Includes AC power adapter