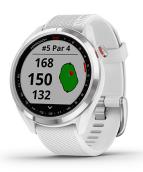

## Approach S42 Golf Smartwatch, Polished Silver w/ White Strap

Model: 010-02572-11 Manufacturer: Garmin MSRP: \$299.99

- Wear on and off the course
- $\bullet\,$  Rechargeable battery up to 10 days of life 15 hours on GPS mode
- Pre-loaded with 42,000+ CourseView maps
- AutoShot game tracking
- Green View green's true shape from wherever on the course
- Distances to the front, middle and back of the green
- Garmin Golf app membership
- Receive smart notifications
- Built-in sports apps
- Garmin Connect app
- $\bullet\,$  Silver polished, metal bezel
- White silicone, quick release strap
- Case size: 43.4 x 43.4 x 11.7mm
- Strap fits wrists 106-176mm in circumference
- Water resistant to 50 M