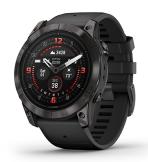

## epix Pro (Gen 2) 51mm Smartwatch, Sapphire Ed, Carbon Gray w/ Black Band

Model: 010-02804-00 Manufacturer: Garmin MSRP: \$1,099.99

- Battery life up to 31 days in smartwatch mode
  Built-in LED flashlight with red safety light
- Hill Score and Endurance Score
- 1.4" Sapphire AMOLED display
- Gain visual race predictor set pace, play race day strategy and more
- Gauge performance, track activities, enjoy-multi-navigation and track health
- Power Manager for battery life performance
- Receive smart notifications
- Water resistant to 100 M
- Sapphire crystal lens
- Carbon gray DLC titanium bezel
- Black silicone strap
- Case size: 51 x 51 x 15mm
- Strap fits wrists 127-210mm in circumference