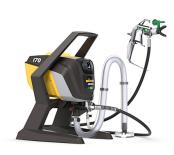

## **Control Pro 170 Paint Sprayer**

**Model:** 580001

Manufacturer: Wagner

**MSRP:** \$369.99

- $\bullet$  High Efficiency Airless system decreases overspray up to 55%
- Delivers a soft spray that improves control and provides a more consistent finish
- Features a .60 horsepower HEA pump
- Spray unthinned coatings with a rebuildable fluid section to maximize sprayer life
- 1500 PSI Maximum operating pressure
- Sureflo Pusher Valve ensures priming every time
- Durable pump lasts up to 3x longer than competitive sprayers
- Includes: Control Pro 170 Skid
- Control Pro HEA Spray Gun
- 515 Control pro Tip and Tip Guard
- 30ft Airless Paint Hose