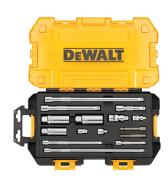

## 15pc 1/4" & 3/8" Drive Tool Accessory Set w/ Tough Box

Model: DWMT73807 Manufacturer: DeWalt

**MSRP:** \$46.99

- Tough Box case is compatible with other Tough Box cases for stackable, locking storage
- Hard stamped markings on sockets
- · Knurled ring adds handling control
- Exceeds ANSI specifications
- Includes: 1/4" Drive 3" extension
- 1/4" Drive 6" extension
- 1/4" Drive 10" extension
- 3/8" Drive 3" extension
- 3/8" Drive 6" extension
- 3/8" Drive 10" extension
- Three 3/8" Spark plug sockets (5/8", 3/4", 13/16")
- 1/4" to 3/8" Drive adapter
- 1/4" Drive universal joint
- 3/8" to 1/4" Drive adapter
- 1/4" Drive drill adapter
- 3/8" Drive drill adapter