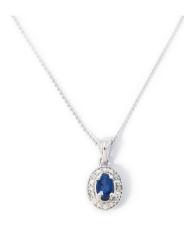

## White Gold Sapphire & Diamond Necklace

Model: JN819-B Manufacturer: Jilco MSRP: \$1,035.00

- A statement piece that looks like a sea of blue encircled by glimmering ice
- Centers around a genuine 5 x 3mm oval blue sapphire pendant
- The sapphire is encircled by .05twt round brilliant cut diamonds
- Both the sapphire and diamonds are sent in a polished  $14 \ensuremath{k}$  white gold
- Cable chain measures 18" long
- Total Weight (twt) refers to total sized of the combined diamonds
- Ships in Jilco custom purple, gift box that holds every piece to perfection
- Gift box features a ribbon and protective tissue paper