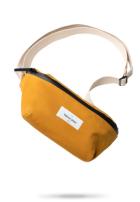

## W.F.A. Crossbody Pouch, Kraft

Model: CROS-POUCH-KFT Manufacturer: Native Union

**MSRP:** \$59.99

- The Work From Anywhere Crossbody Pouch is your lightweight sidekick
- Spacious 1.5L capacity with a key leash and elastic pockets
- Hidden pocket for an AirTag or other Bluetooth tracker
- Felt-lined interior compartment keeps valuables safe from scratches
- Full-length exterior back pocket
- Water resistant finish, reinforced seams and YKK zipper
- Thick organic cotton straps are adjustable
- Carry across the chest, on the back or slung on shoulder
- Made better for the Earth with 100% recycled polyester (rPET)
- Strap adjusts 30.7" to 45.3"