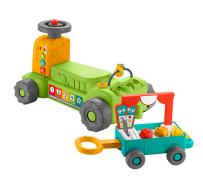

## Laugh & Learn 4-in-1 Farm to Market Tractor

Model: HLM42

Manufacturer: Fisher Price

**MSRP:** \$59.99

- Let your baby ride, park, and roll into farm fresh pretend play
- Ride-on toy tractor and market playset with 4 ways to play as little one grows
- Press the shape buttons or turn steering wheel to see tractor face light up
- 3 Smart Stages levels grows with child featuring 75+ songs, sounds and phrases
- Grow from baby to toddler: riding, sit-at play, pull along and pretend play
- Features squeaker horn, clacker rings, clicker and more
- Helps develop balance, coordination and fine motor skills
- Recommended ages 9 months to 3 years old