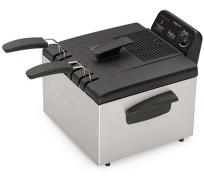

## Dual Basket ProFry Immersion Element Deep Fryer

Model: 05466

Manufacturer: Presto MSRP: \$89.99

- Gain a professional-style deep fryer with dual baskets at home
- 1800 Watt immersion element offers quick preheating and fast oil temperature recovery
- Big 12 cup food capacity is perfect for large families
- Oblong shaped baskets are ideal for large pieces of fish or chicken
- Steams and boils for more versatile cooking
- Luxurious stainless steel housing
- Signal lets you know when oil is ready
- Cover with filter helps reduce spattering
- 4.7-Liter/5-Quart oil capacity
- Power: 120V AC, 1800 watts
- Dimensions: 15" W x 19.25"D x 11"H