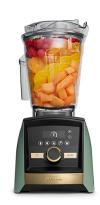

## Ascent Series Gold Label A3500 Blender, Matte Sage

**Model:** 72433

**Manufacturer:** Vitamix

**MSRP:** \$699.95

- Five program settings Smoothies, Hot soup, Dips and Spreads, Frozen Desserts and Self Cleaning
- Touchscreen interface and control
- Variable speed control and Pulse feature
- Wireless connectivity and SELF-DETECT detect container used and auto adjustprogram settings and time
- Built-in digital timer
- Powerful 2.2 peak HP motor
- Power: 120V, 50/60Hz, 12 Amps
- Dishwasher safe parts
- Dimensions: 11" x 8" x 17"
- Includes: 64oz Low Profile container with SELF-DETECT
- S2 Low Profile tamper
- Simply Blending cookbook