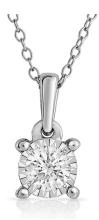

## **Diamond Solitaire Necklace**, .50ct

Model: JN3328-50 Manufacturer: Jilco MSRP: \$2,185.00

- Shimmering solitaire diamond pendant is simple yet ultra sophisticated
- Necklace centers around one .50ct round, brilliant cut diamond
- Diamond is set in polished sterling silver
- Pendant suspends from an 18" long cable chain with spring ring clasp
- Carat weight (ct) refers to the size of a solitaire diamond
- Jilco uses SI1, SI2 or SI3 diamonds
- Sterling silver features an e-coat that helps prevent tarnishing
- Ships in a purple Jilco gift box or pouch with protective tissue paper and decorative ribbon