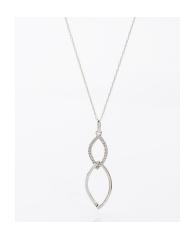

## Nouveau Diamond Necklace, White Gold

Model: JN2744-W Manufacturer: Jilco MSRP: \$620.00

- The Nouveau diamond necklace is a timeless design with a splash of bling
- Features .10twt round diamonds fixed in a marquise shape
- Diamonds are set in polished 10K white gold
- The diamond marquise is intertwined with another 10K white gold marquise
- Suspended from an 18" rope chain
- Total Weight (twt) refers to total sized of the combined diamonds
- Jilco uses SI1, SI2 or SI3 grade diamonds and H-I color
- Shipped in Jilco custom purple, gift box that holds every piece to perfection
- Gift box features a ribbon and protective tissue paper