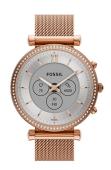

## Ladies Carlie Gen 6 Hybrid Rose Gold-Tone Smartwatch, Silver Dial

Model: FTW7075 Manufacturer: Fossil MSRP: \$249.00

- Track SpO2 and Heart Rate with improved sensor
- · Track activity goals, steps, sleep and more
- Tether GPS track with distance and path
- Notifications for calls, texts, apps and calendar
- Up to 2 week of battery life (based on usage)
- Alexa built-in for voice control
- Fossil smartwatch app
- · Rose gold-tone bezel paved with crystals
- Silver dial with mechanical hands and hour markers
- Rose gold-tone mesh bracelet
- Strap is interchangeable with compatible 18mm wristbands
- Case size: 40mm
- Water resistant to 30 M
- Includes magnetic charger