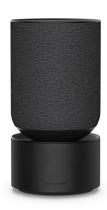

## Beosound Balance Home Interior Multiroom Speaker, Black Oak

**Model:** 1200503

Manufacturer: Bang & Olufsen

**MSRP:** \$3,149.00

- Balance offers 360-degree sound in a Scandinavian minimal design
- 7 Drivers placed for 360-degree sound clear acoustics up front and powerful enhancers in back
- · Beamforming technology lets you direct sound your way
- Active room compensation
- Bang & Olufsen app
- Intuitive UI controls light up for easy controlling
- Google Voice enabled
- Ideal for 100-800 square foot rooms
- Connections: 2 Ethernet, line-in/optical combi-jack, USB-C
- Includes power cord