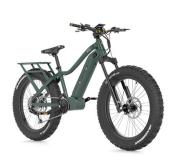

## 17" Apex 750W E-Bike, Evergreen

Model: 22-APX-75-EVG-17 Manufacturer: QuietKat

**MSRP:** \$5,499.00

- 750W Powerful mid-drive motor with full-range of gears
- Rear cargo rack with 100lb carrying capacity
- 150mm Inverted moto-style suspension fork
- Tektro 4 Piston Hydraulic Disc brakes
- 26" x 4.5" AT fat tires tackle tough terrain
- SRAM 9-Speed drivetrain
- 12mm Thru-axle on the rear and sealed bearings
- Integrated 16Ah 48V battery
- 24-48 Mile range
- Customizable LED display
- 5 Levels of eco-assist
- 5 Levels of sport-assist
- Throttle and walk assist modes
- 17" Frame medium size for riders 5ft 6in to 6in
- 325lb Load capacity