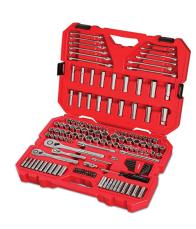

## 159pc 3 Drive Mechanics Tool Set w/ Blow Mold Case

Model: CMMT12025 Manufacturer: Craftsman

MSRP: \$199.00

- Includes: (11) 1/4" Drive SAE Shallow 6pt sockets
- (11) 1/4" Drive MM Shallow 6pt sockets
- (19) 1/2" Drive SAE & MM Shallow 12pt sockets
- (12) SAE and MM Combination wrenches
- (23) 3/8" Drive SAE & MM Shallow 6pt sockets
- (20) 1/4" Drive SAE & MM Deep 6pt sockets
- (2) 3/8" Drive SAE 6pt Spark Plug sockets
- (8) 3/8" Drive SAE & MM 6pt Deep sockets
- 3/8" Drive 1/4" adapter
- 1/4" Drive bit driver
- (3) 72 Tooth Quick Release ratchets
- 3 Extension bars
- 16 Short arm hex keys
- 20 Specialty bits
- · Universal joint