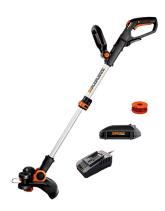

## 20V 12" Grass Trimmer/Edger w/ 1 Battery

Model: WG163-8 Manufacturer: Worx MSRP: \$154.99

- Convert from trimmer to edger in second
- Push-button, Command Feed spool system gives instant line feeding
- 90-Degree pivoting cutting-head is great for sloped and heardto-reach areas
- Telescopic-shaft adjusts for the height and posture of user
- Adjustable handle for maximum comfort and control
- Edging-wheels and flower-guard add control
- No load speed: 7600 RPMs
- 12" Cutting diameter
- Line diameter: 0.065"
- Includes: 20V 2.0Ah Lithium battery
- 2A Battery charger
- 10ft Spool
- Edger wheels