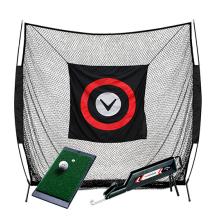

## **Complete Home Driving Range Set**

**Model:** C10293

Manufacturer: Callaway Golf

MSRP: \$199.99

- Complete set for practicing at home
- Suitable for indoor and outdoor use
- 8ft x 8ft net made of sturdy, resilient materials
- Hanging target for practicing precision
- Launch Mat true-turf surface highly resistant to wear and tear
- Ultra-durable rubber backing protects clubs from scratches and damage
- Built-in tee holder for realistic drives
- Pro Caddie Ball Shagger has handle for easy ball retrieval
- Holds up to 35 balls
- Patented design feeds 1 ball at a time with a simple tap of the club