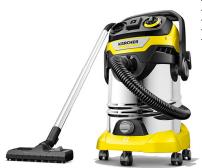

## WD 6 PS Wet & Dry Vacuum w/ 6.6 Gallon Tank

Model: 1-628-375-0 Manufacturer: Karcher

**MSRP:** \$349.99

- · Gain the best possible cleaning results on all types of dirt
- Picks up various fine or coarse dirt, wet or dry
- Equipped with a robust 8 gallon stainless steel container with drain screw
- Power outlet with on/off control for working with small power tools
- Semi-automatic filter cleaning for extended filter life
- · Patented filter removal technology
- Accessible accessories storage
- 11.5ft Suction hose with handle
- 26ft Power cord
- Power supply: 1300W, 120V, 60Hz
  Dimensions: 16.5"L x 15"W x 27.3"H