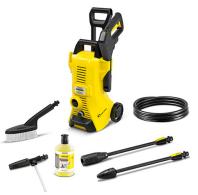

## K3 Power Control Electric Pressure w/ Car Kit

Model: 1-676-110-0 Manufacturer: Karcher MSRP: \$229.99

- Clean with power and control using the K3 electric pressure washer
- Karcher Home & Garden app offers information for cleaning applications
- Height adjustable telescopic handle for optimal storage
- Detergent tank can be removed for filling
- High-pressure Power Control spray gun and 25ft high-pressure hose
- Includes washing brush and foam jet for easier car cleaning
- Quick Connect on machine
- Integrated water filter
- Adapter for 3/4" garden hose
- 1800 PSI maximum pressure
- 1.45 GPM Flow rate
- Power supply: 120V, 60Hz
- Dimensions: 11.7" x 11"W x 26.7"H