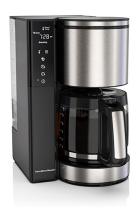

## **Easy Measure 14 Cup Coffeemaker**

Model: 46220 Manufacturer: Hamilton Beach MSRP: \$69.99

- Easy Measure supports easy brewing with innovative filter design
- Reusable cone filter with illuminated level markings eliminated scoop or measure
- Removable 70oz water reservoir with easy-to-read water level markings
- Included charcoal filters help reduce chlorine for better tasting coffee
- Sleek touchscreen controls illuminate when needed
- 24-Hour programmable delay brew lets you set coffee in advance
- Automatic shut off after brewing or adjust to stay on up to 4 hours
- Auto Pause & Pour feature
- Dimensions: 13.75"H x 9.1"W x 10.6"D