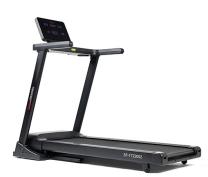

## Astra Elite Smart Auto Incline Brushless Motor Treadmill

**Model:** SF-T722052

Manufacturer: Sunny Health & Fitness

**MSRP:** \$1,499.99

• Create 3 user profiles and save 24 customizable programs

• SunnyFit app

• Shock absorption technology

• Brushless motor offers a quieter and smooth running experience

• LED monitor tracks time, distance, calories, speed and steps

Pulse sensors supports instant heart rate readings

Regular service reminders

• 3 and 6 MPH Quick speed

• Incline degrees: 0.66-6.69

• 15 Incline levels

• 300lb Maximum user height

• Running surface: 55"L x 20"W

• Fold dimensions: 40.6"L x 33.9"W x 60.2"H

• Dimensions: 67.9"L x 33.9"W x 56.5"H