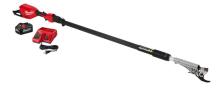

## M18 Brushless Telescoping Pole Pruning Shears Kit

**Model:** 3008-21

**Manufacturer:** Milwaukee Tools

**MSRP:** \$1,262.00

- Clean and precise bypass pruning cuts in branches up to 1-3/4" diameter with minimal effort
- REDLINK Intelligence provides protection for performance between battery and tool
- Ergonomic adjustment collar telescopes quickly from 7ft to 10ft in length
- Reduces peak muscle activation up to 80%
- Up to 3X faster than manual solutions
- BRUSHLESS motor
- Up to 2,000 cuts per charge in 1" branches
- Retractable branch hook
- Includes: M18 REDLITHIUM HIGH OUTPUT XC6.0 Battery
- M18 & M12 Multi-voltage charger
- (1) Blade sheath