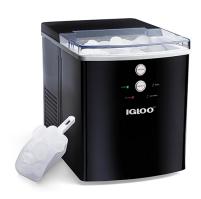

## 33lb Large Capacity Automatic Portable Countertop Ice Maker

Model: IGLICEB33BK Manufacturer: Igloo MSRP: \$199.99

- Keep drinks cold with your own ice machine at home
- Keep 2.5qt water tank filled to produce 33lbs of ice per day
- Viewing window makes it easy to see ice being made
- 2lb Ice basket ensures plenty of capacity for your beverage
- LED Lighted control panel chooses small or large ice cubes
- Makes 9 small or large cylinder shaped ice cubes in just 7 minutes
- Automatic shutoff when full
- Ice basket and scoop are easy to remove
- Use for home bars, dorm rooms, pool parties and more
- Dimensions: 17" x 12" x 15"