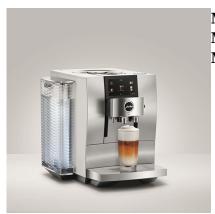

## **Z10** Automatic Coffee Machine

**Model:** 15361

Manufacturer: Jura MSRP: \$5,200.00

- Product Recognizing Grinder grinds more quickly and frequently than manual
- · Aroma Selection makes an automatic change every time
- Cold Extraction Process
- 3D Brewing technology
- Makes 32 specialty coffees
- Intelligent preheating makes sure you get hot coffee from the first cup
- Active bean monitoring
- Programmable and adjustable water and coffee strength
- JURA Cockpit shows cleaning, descaling and filter status
- Supports Wifi connection to home network
- 81oz Water tank capacity
- 10oz Bean container capacity
- Dimensions: 12.6"W x 15"H x 17.7"D