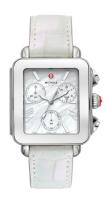

## Ladies' Deco Sport Chronograph SS White Leather Watch, White MOP Dial

Model: MWW06K000066 Manufacturer: Michele MSRP: \$595.00

- The Deco Sport watch is a sporty and more casual take on the classic Deco
- White leather, croco pattern strap with traditional tang closure
- White Mother-of-Pearl dial with Roman numerals and hour indices
- Chronograph dial features 24 Hours, 30 Minutes and 60 Seconds
- Signature red double "M" logo at the 12 position and on the crown
- Three silver-tone hands
- Silver-tone stainless steel bezel and case
- Strap is interchangeable with compatible 18mm Michele bands
- K1 crystal dial window
- Case size: 36mm
- Water resistang to 50 M