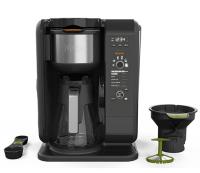

## Hot & Cold Brewed Coffee System w/ Glass Carafe

Model: CP301 Manufacturer: Ninja MSRP: \$199.99

- Enjoy hot and cold brewed coffee from one machine
- Brew cold brew coffee and tea at lower temperatures for a naturally sweet flavor
- Advanced Thermal Flavor Extraction and Auto-iQ technology
- Smart Basket Recognition
- Uses separate coffee and tea baskets
- 5 Brew styles and 6 Brew sizes
- Carafe keeps coffee and tea hot up to 2 hours
- Includes: 50oz (10-cup) Glass carafe
- Separate coffee and tea brew basket
- Fold-away frother
- Coffee Permanent filter
- Tea Permanent filter
- Ninja Smart scoop
- Removable water reservoir
- Recipe book