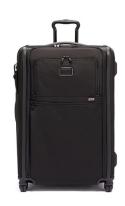

## Alpha Medium Trip Expandable 4 Wheeled Packign Case

Model: 117166-1041 Manufacturer: TUMI MSRP: \$1,295.00

- Split case entry to main compartment with security zipper
- Large front U-zip pocket with security zipper
- Interior has removable garment sleeve with rod (holds 1 suit)
- Hanger bracket and large mesh zip pocket
- · Compression straps and 3 zip pockets
- Patented X-Brace 45 Handle
- Two stage expansion up to 2.5"
- 4 Dual spinner wheels
- Retractable top and side grab handles
- Side panels and protective bumper rails
- Built-in TSA combination lock
- TUMI Tracer
- Durable ballistic nylon material
- Capacity: 108-liters
- Dimensions: 29" x 20" x 13"