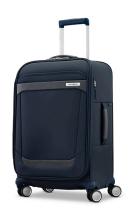

## Elevation Plus Carry-On Expandable Softside Spinner, Midnight Blue

Model: 147938-1549 Manufacturer: Samsonite

**MSRP:** \$229.99

- Made of Recyclex RPET body and Recycles RPET clean Chroma lining
- RightHeight Handle system with 1" incremental adjusts for a customized height
- Recessed 360-degree dual spinner wheels effortlessly maneuver any surface
- Quick access stash pocket for smaller items
- Modular Packing Panel
- PEVA lined wet pouch
- X-Style cross straps
- Compression panel with "U" pocket zip
- Expand laundry bag gusseted design
- Interior AirTag holder
- Expands 1.5" for more packing capacity
- Retractable ID tag
- Dimensions: 24.5"H x 15.75"L x 10.5"W
- AirTag NOT included