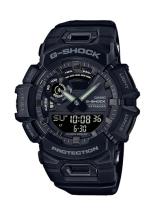

## Mens G-Squad Smartphone Link Black Resin Smartwatch, Black Dial

Model: GBA900-1A Manufacturer: G-Shock

**MSRP:** \$140.00

- Smartphone Link offers Bluetooth sync from phone to watch
- Measures distance, speed, pace, calories burned and auto lap readings
- Download the app to control watch settings, manage workouts and more
- Black resin band, case and bezel
- Black dial with digital and analog display
- LED light for face and display
- · Hand shift feature
- 1/100 Second stopwatch
- Countdown timer
- 5 Daily alarms
- Full auto-calendar
- Airplane mode
- User profile creation
- Approximate 2 year battery life
- Shock resistant
- Water resistant to 200 M
- Case size: 51.3mm x 48.9mm x 16.6mm