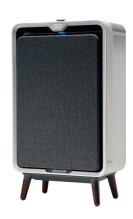

## Air320 MAX Smart Wifi Air Cleaner

**Model:** 2847A

Manufacturer: Bissell

MSRP: \$350.99

- 3-State filtration Fabric pre-filter, Activated carbon filter, HEPA filter
- Wifi Connected with Bissell Connect App checks indoor quality and controls remotely
- Automated CirQulate system indoor air quality readings in real-time and adjusts
- Whisper-quiet fan speed option and automated night mode
- Convenient, easy filter access
- Intuitive single-touchpoint control
- CADR rated for 308 square feet for bedrooms, living areas, basements and more
- Supports Bissell Pet Foundation and mission to save homeless pets