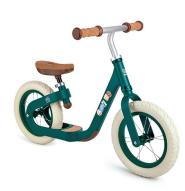

## Get Up & Go Lightweight Balance Bike - Ages 3+ Years, Green

**Model:** E1090

Manufacturer: Hape MSRP: \$149.99

- Watch your child get up and go with this lightweight balance hike
- Made with aluminum and magnesium alloys that make it durable
- · Helps teach balance, coordination, control and cycling
- · Handle, footrest and seat made of cork
- Seat is adjustable for comfort and safety
- 120-Degree steering limit prevents turns that are too sharp
- Puncture-proof, maintenance-free tires
- Cork is sustainable and an eco-friendly alternative to plastic
- Adult assembly required
- Recommended ages 3 years and up