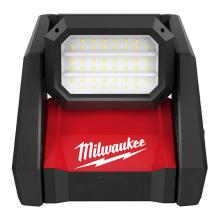

## M18 ROVER Dual Power Flood Light - Tool Only

**Model:** 2366-20

Manufacturer: Milwaukee Tools

**MSRP:** \$256.00

- Fill large areas with powerful light using this Dual Power Flood Light.
- Up to 4000 Lumens of TRUEVIEW High Definition output
- 120-Degree rotating light head offers upward and downward lighting
- Integrated keyhole marking for fast mounting
- IP54 Water and dust resistant
- Impact resistant lens protects LEDs
- 3 Output modes for optimal brightness and runtime
- Power with M18 REDLITHIUM battery pack or AC port
- Dimensions: 9.69"L x 8.58"W x 9.84"H
- Tool only does not include battery