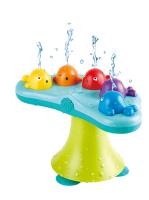

## Musical Whale Fountain, Ages 18+ Months

Model: E0218F

Manufacturer: Hape

**MSRP:** \$39.99

- Make bathtime more magical with this musical whale fountain
- 2 Play modes Automatic and Playing
- Water column dances freely to the music
- Press down on the whales to play them like piano keys
- After 5-minutes, the whale fountain enters hibernation mode
- Bottom of the toy has 3 strong silicone suctions to keep from tipping while playing
- Built with triple waterproofing and strict quality control
- Free from BPA and phthalate materials
- Use in water 4" to 6" for optimal performance
- Dimensions: 5.9"L x 11"W x 8.7"H
- Recommended ages 18 months and up