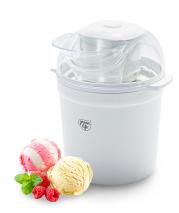

## Scoop Express Ice Cream/Dessert Maker, White

Model: CC005072-001 Manufacturer: GreenLife

**MSRP:** \$39.99

- Cool treats are the best and even better when you make them
- Customize your frozen favorites with this ice cream maker
- Specially designed to add toppings while mixing
- Easy pour chute supports no mess desserts
- Quick & Easy to use in 20 minutes or less
- Insulated freezer bowl put in freezer overnight then enjoy
- Mixing paddle easily combines favorite ingredients
- One touch use just push the button and get to mixing
- 1.5-Quart capacity
- Base, lid and mixing paddle are dishwasher safe